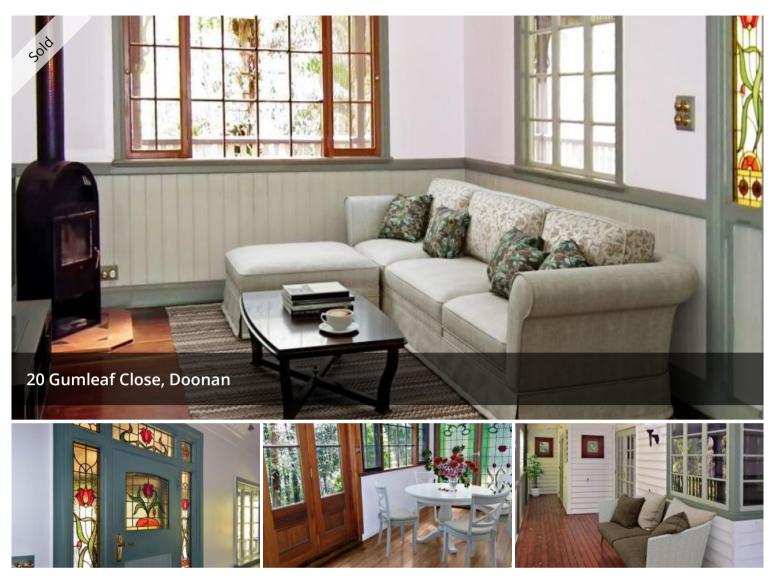

## SUPERB COUNTRY RETREAT IN DOONAN!

This superb 2.47 acre property offers the best of both worlds located only 10 minutes from the centre of Eumundi offering the relaxing country lifestyle people dream of while only 15 minutes to the Golden beaches of Noosa. Absolute privacy and tranquillity amongst the trees and just minutes to great schools, shopping centres and sporting facilities. Ask any local they will tell you the same thing, Doonan is a beautiful place to live.

Queenslander style with spacious living areas, hardwood timber floors
Large wrap around verandah, Gazebo, secluded with beautiful views
Ornate stone and timber carvings, stain glass windows
Acreage lifestyle with all the modern benefits within 15 minutes
Close to schools, shopping centres and the golden beaches of Noosa