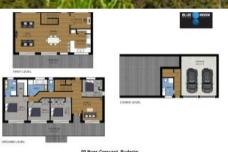

The lower ground level houses the double garage, laundry, sauna room, 3rd bathroom as well as a huge family sized pool and landscaped gardens. Level 2 boasts 4 large bedrooms, the master including an ensuite and walk in robe, large bathroom along with a separate media or sitting room. The top level showcases the amazing view along with a generously sized combined lounge and dining area. The family sized kitchen has ample storage and a servery to the deck. This level also houses the study/5th bedroom. Nothing has been left untouched in this property with new appliances, fitting and fixtures.