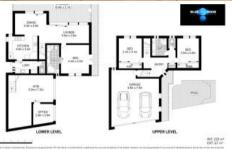

#### Features At A Glance:

- Entertainers delight with full length outdoor undercover deck and postcard views
- Spacious open plan living area also benefits from the coastal view and has the ability to "take the inside outside" with full length sliding doors and glass windows
- Split level design with 2 bedrooms and main bath room on upper level and master suite on lower level
- Custom built gymnasium or 'dual living' area provides its own secure external access. This is perfect for a studio or work from home scenario
- Office or 4th bedroom also occupies gym area
- Stunning in ground pool and spa seat. Fully fenced with glass pool