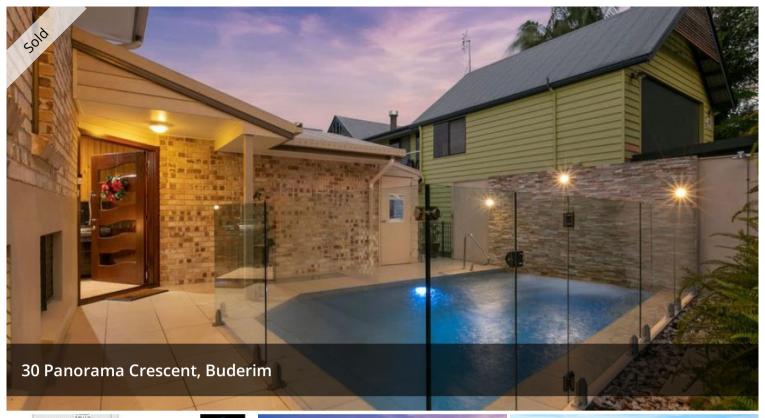

## **UNDER CONTRACT**

It is hard to imagine life being more relaxing, motivating and exciting all rolled into the one address. Panorama Crescent on Buderim needs no introduction to the smart real estate buyer. It is regarded as one of the most prestigious streets to call home for the best unrestricted coastal and ocean views on offer. Watch the ocean blend into the Maroochy River Mouth at high tide. At low tide the sand and the ocean combine for a truly spectacular view. By night the highway of highrises light up for a stunning vista. Immaculate owners have taken care of this valuable asset for the past 5 years and provide a genuine opportunity to get a foothold in a premier location as a result of a "must sell quickly" listing.

#### Features At A Glance:

- Entertainers delight with full length outdoor undercover deck and postcard views
- Spacious open plan living area also benefits from the coastal view and has the ability to "take the inside outside" with full length sliding doors and glass windows
- Split level design with 2 bedrooms and main bath room on upper level and master suite on lower level
- Custom built gymnasium or 'dual living' area provides its own secure external access. This is perfect for a studio or work from home scenario
- Office or 4th bedroom also occupies gym area
- Stunning in ground pool and spa seat. Fully fenced with glass pool