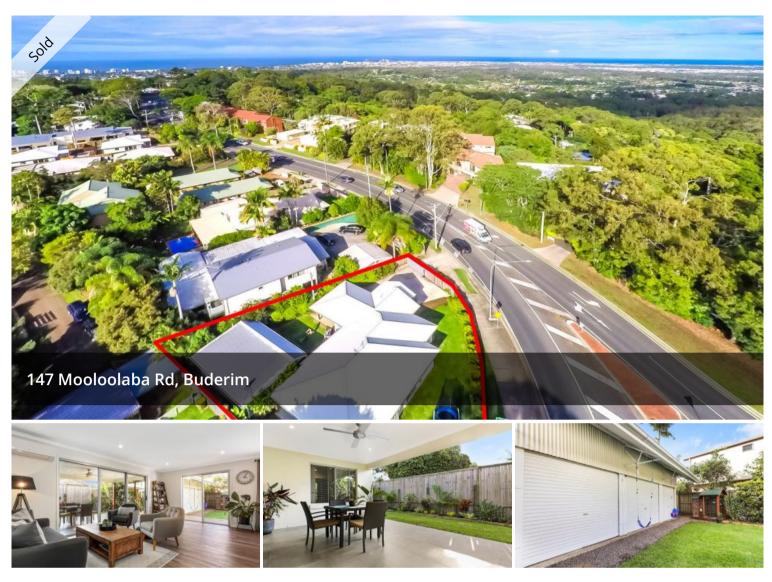

## 729M2 ON BUDERIM ... DON'T BE FOOLED BY THE FENCE!

This property must be inspected to be fully appreciated. The privacy and seclusion of the home has been achieved by the owners in their efforts to ensure complete noise reduction from the busy King Street commute to Buderim.

A peaceful outcome was achieved with the use of boundary to boundary fencing and an electric security gate, but in doing so they also achieved complete privacy.

Now the near new four bedroom home is able to boast the best of both worlds at this valuable Buderim address. Style and class indicative of a designer prize home will protect your residence from ever showing its age. Sensible colour and décor choices were made allowing any mix of furniture to comfortably showcase in one of the 3 separate living areas. (One for the family, one designated media room and one area for the children).

Good things come in three's ... so on top of the three living areas there is also a three bay shed for the handyman or ridgey didge man cave. A level 729m2 allotment in this handy location can only be described as a rarity.

Extras Features Include:

- Spacious bedrooms with built in robes
- Separate media room

## **OFFICE DETAILS**

Sippy Downs Shop 2B/1 Chancellor Village Boulevard Sippy Downs, QLD, 4556 Australia 07 5445 6500

- Three bay shed
- Air conditioning throughout
- Dedicated play area inside for children
- Plenty of room in the yard
- Extra carport providing ample off street parking