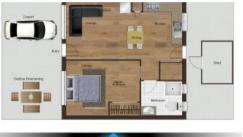

- Modern kitchen with plenty of cupboard space
- Separate lounge and dining area
- Private patio, quiet complex with great neighbours
- Excellent tenants in place paying \$270 per/week

Circumstances have forced an immediate sale of this property and the Seller welcomes all offers. You will not find better value anywhere on the Sunshine Coast!