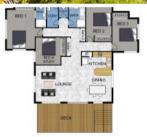

## CONTRACT HAS CRASHED - BACK ON THE MARKET!

Elevated home north east facing, that catches a beautiful breeze with views to Mt Coolum. All of this in a quiet locals only cul-de-sac.

- Big home on a big block with great views
- Great deck ideal for the entertainer
- Good sized kitchen with plenty of bench space
- Four spacious bedrooms, master has en suite
- -Great investor or ideal first home buyer
- Easy drive to shopping centre, river and beaches