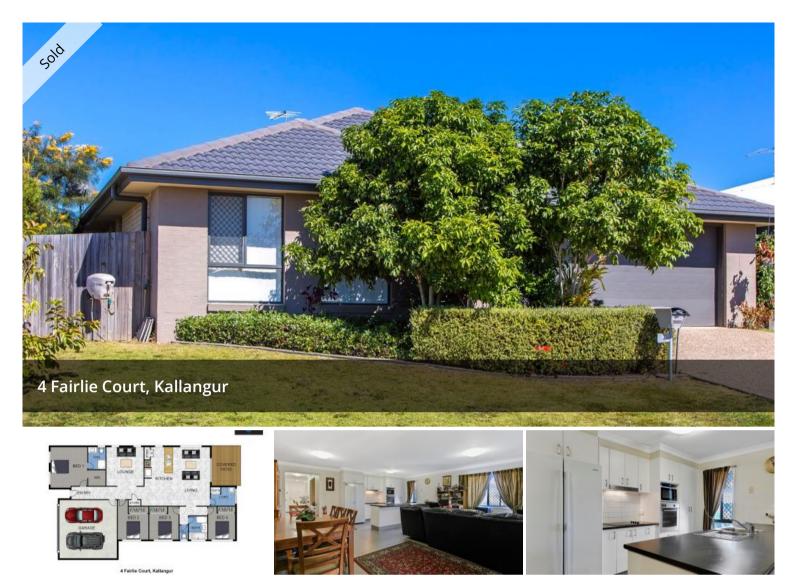

## GREAT BUYING, GREAT INVESTMENT, MAKE THIS FAMILY HOME YOURS?

With the NRAS investment option gross over \$28,000 per year, of that \$11,000 is tax free with the government incentive.

This near new, well planned home is conveniently located with easy access to schools, shops, parks and both the motorway and the train station.

Key features:

- Easy flow floor plan
- Double remote lock up garage with plenty of storage room.
- Well appointed tiled kitchen and dinning area that spills out onto a undercover patio and garden.
- 4 Bedrooms with built in robes and ceiling fans.
- Master bedroom with en suite and walk in robe.
- There is a separate air-conditioned family room to accommodate different family activities.
- For your privacy the property is fully fenced.
- To save on water there is a 5,000L water tank.

For more information or make an appointment to inspect please call Myles Blackwell 0434706188. 📇 4 춞 2 🖨 2

| Price         | SOLD        |
|---------------|-------------|
| Property Type | Residential |
| Property ID   | 2295        |