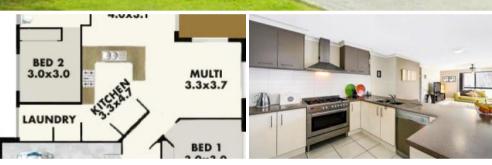

- Central kitchen with Stainless apliances
- Open plan family area.
- Separate dinning area.
- Double remote garage with internal access.
- Master suite with 2 separate built in robes and en-suite.
- Four good sized bedrooms with built in robes and ceiling fans
- Generous laundry room with plenty of storage.
- Covered alfresco area creating a relaxed in/outdoor lifestyle.
- Currently tenanted for \$510.00 week, leased until 30/04/2018
- Gated, side access to rear of the property on both sides.
- Fully fenced, child/pet friendly lawns & easy care gardens
- In-ground Solar heated swimming pool.
- Grey water system plumbed in (very low water bills)