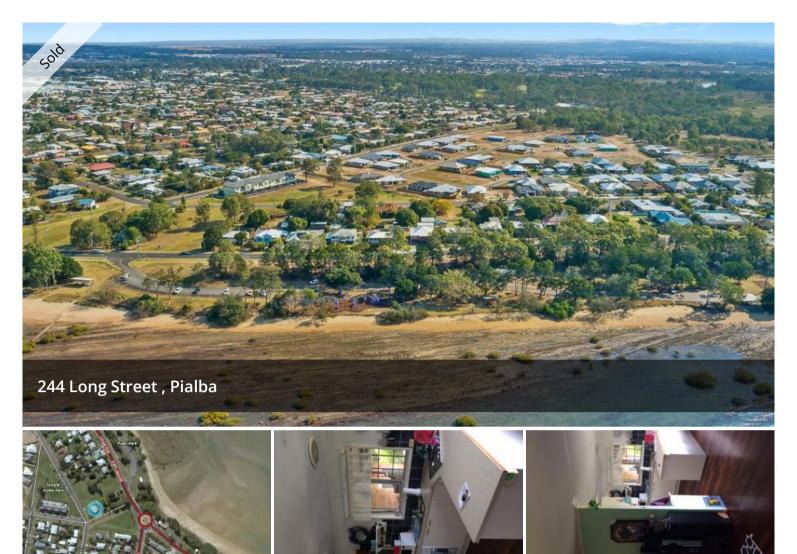

## REDUCED TO \$290,000! PRIME POSITION JUST STEPS TO THE BEACH

Renovator just one street back from the Esplanade, a perfect investment property up for grabs at little more than land value!

- 3 bedroom + study brick home with 2 car garage
- 2 bathrooms
- Timber floors
- Land size 809m2
- Currently leased at \$270pw

## 📇 3 🛣 2 🛱 3 🗔 809 m2

| Price         | SOLD        |
|---------------|-------------|
| Property Type | Residential |
| Property ID   | 2352        |
| Land Area     | 809 m2      |