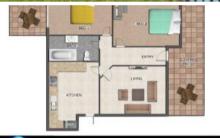

## CLASSIC SUNSHINE COAST COTTAGE – EXCELLENT INVESTMENT

Investors and first home Buyers get in quick to secure this classic 3 bedroom Nambour home! The Sunshine Coast is the fastest growth area in Queensland and this investment is the hottest location in Nambour. Offering the best of both worlds being only 2 minutes to Nambour's CBD and just 20 minutes to Maroochydore's golden beaches. Centrally located with the Sunshine Coasts best schools and sporting facilities are all within 4 km. Nambour's vibrant new town centre has seen the rise of the café culture, first class restaurants and new shopping centres. The perfect combination of style, position and affordability. This is an ideal start into the property market and an equally good rental investment for investors. Cottage style home - 2 Bedrooms, 1 Bathroom, 1 car space.

- •Rear deck with superb open views, large 769m2 block
- •Hardwood timber flooring throughout, retro kitchen and bathroom
- •Solid brick construction, extra storage and carport, water tank
- •Close to Schools, shopping centres, public transport and sporting facilities
- •Rental guarantee offered at \$350 per week