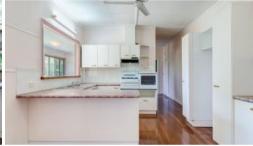

The queenslander home retains all its original features including stunning timber floors (some waiting to be uncovered), high ceilings and timber casement windows. Spacious living includes separate lounge, family/dining and sunroom as well as four bedrooms. Freshly painted throughout in a neutral Hamptons colour scheme and with a new private outdoor deck to relax and entertain. Positioned to capture elevated views and breezes over town, you will love calling this beautiful location home with the added security of future potential