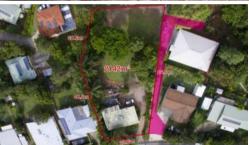

- 2142 sqm (over half an acre of land)
- Subdivision/development potential STCA
- 4 Bedroom steel frame home
- Spacious open plan living and dining
- Spacious rear deck overlooking property with tranquil bush outlook
- Walk to Palmwoods Village, shops, cafes and rail. Local school nearby.