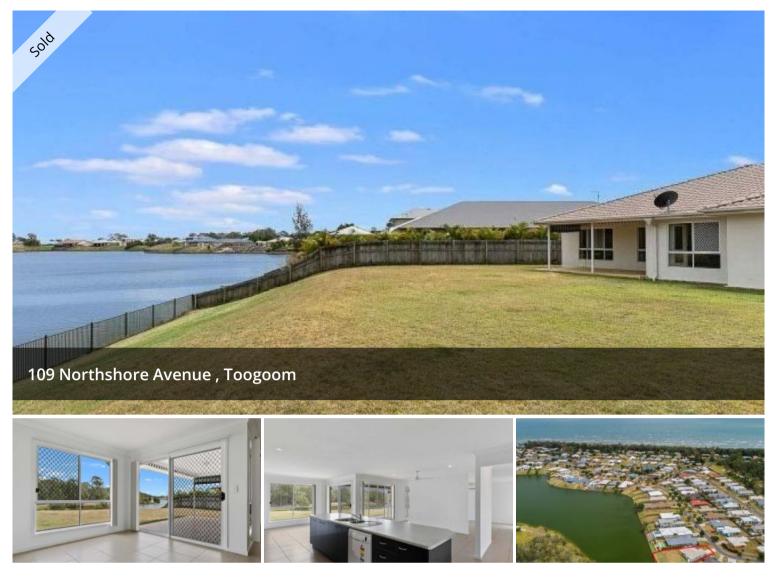

## **OWNER SAYS MUST BE SOLD, BIG PRICE REDUCTION!**

This modern open plan home is perfectly positioned, backing directly onto the lake, and only a short stroll to the beach.

Less than 15 minutes to the heart of Hervey Bay. Four bedrooms, main with ensuite and walk in robe, two separate living areas and a large modern kitchen.

- Fenced 1145m2 allotment
- Outdoor entertaining area overlooking lake
- Split system air conditioner
- Remote double lock up garage
- Security screens and fans throughout
- Close to boat ramp and restaurants

## 🖽 4 🛣 2 🛱 2 🗔 1,157 m2

| Price         | SOLD        |
|---------------|-------------|
| Property Type | Residential |
| Property ID   | 2598        |
| Land Area     | 1,157 m2    |