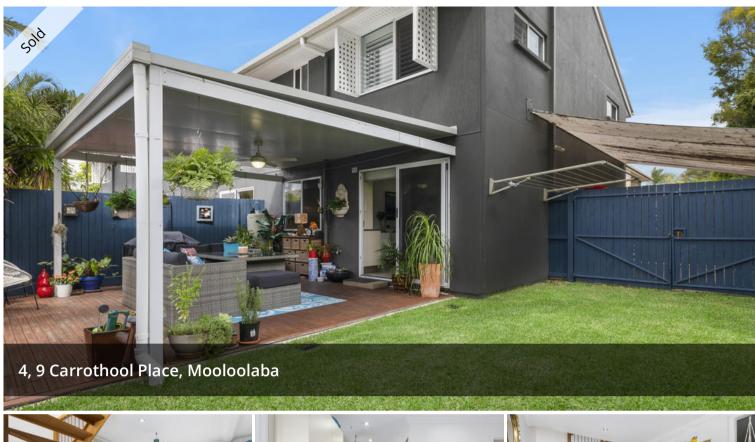

## NEWLY RENOVATED MAGICAL HOME IN MOOLOOLABA

This exceptional and charming corner townhouse has been fully renovated with a unique flair and design incorporating features you will absolutely love.

It is nestled in a sought after street in Mooloolaba with million dollar homes at your doorstep.

With 2 living areas, separate media room, spacious kitchen/dining that opens up to a big undercover outside patio and gardens, big enough for the kids to play.

Undercover carport with storage shed for all your garden tools.

Separate toilet and powder room for guest downstairs.

Upstairs you find 3 queen size bedrooms all with new carpets and beautiful plantation shutters

The above information provided has been furnished to us by the vendor/s. We have not verified whether or not that information is accurate and do not have any belief in one way or the other in its accuracy. We do not accept any responsibility to any person for its accuracy and do no more than pass it on. All interested parties should make and rely upon their own inquiries in order to determine whether or not this information is in fact accurate.