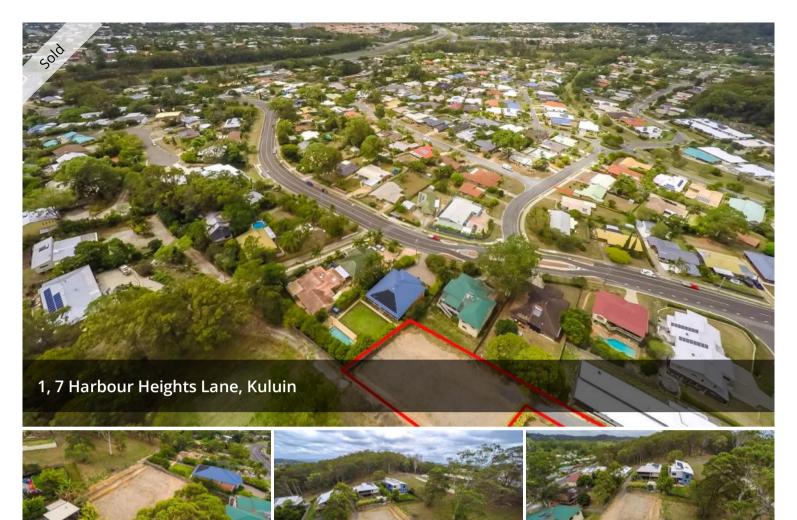

## **OPTIONS A PLENTY ON 1099M2!!**

Presenting a rare opportunity to secure a well positioned elevated parcel of land with views and offering endless potential.

All the hard work has been done, the block has been cleared and excavated with approved plans available to interested parties. You can use your own vision to build your dream home or you can take advantage of the current owner's hard work and make use of the approved duplex plans already designed and ready to go.

Conveniently located to the developing Maroochydore CBD and local schools with quick access to the best beaches the Sunshine Coast has to offer.

- Exclusive elevated position
- Set amongst quality homes
- Sought after location
- Sufficient for a multitude of uses
- Services easily accessible

Act now to secure this rarely offered opportunity. Call Rosie to meet on site, this isn't expected to last long and has been priced accordingly. Detailed plans available on request.

□ 1,099 m2

PriceSOLDProperty TypeResidentialProperty ID2678Land Area1,099 m2