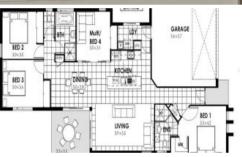

## **BRIGHTWATER LAND FOR SALE**

Brightwater - is one of the fastest selling land estates one the Sunshine Coast, and if you are wanting to buy a block of land or have missed out on land, lot 426 Osmanthus is the perfect option to buy now! Located in a cu de sac and just a 1 minute walk to one of the many parks in the estate this block is ideal.