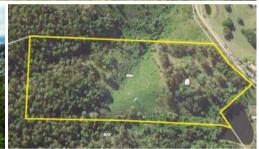

## **ESCAPE TO THE COUNTRY!**

Once in one hundred years do properties like this get offered to the public for sale. This magnificent 12 hectare (29 acres) property in Gheerulla is the best of both worlds offering the rural lifestyle many people dream of yet under 30 minutes to the beautiful township of Eumundi with all the modern benefits. Close to Schools, shopping centres and sporting facilities. Make no mistake, this superb property is on the market to be sold.

□ 119,787 m2

Price SOLD
Property Type Residential
Property ID 2718
Land Area 119,787 m2