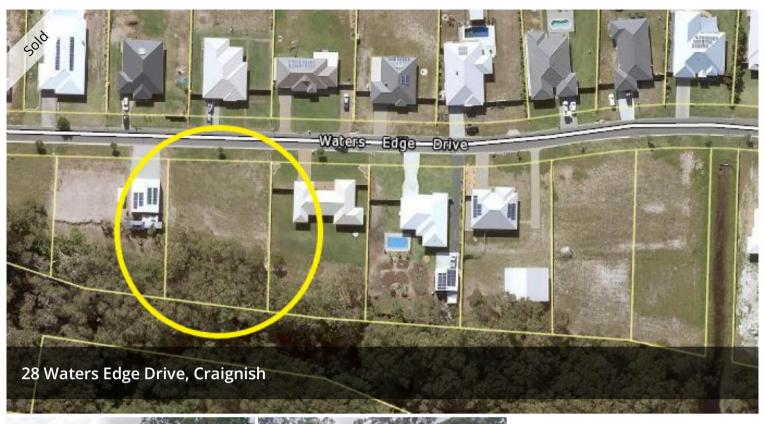

## LAND AT WATERS EDGE

Be quick to secure one of the last remaining blocks in Shearwater Estate, Craignish.

At just over half an acre (2007m2) and only a 10 minute drive to Hervey Bay's central business district, this block is priced to sell quickly.

Fully sealed road, kerbed and channelled, underground power, town water and school bus nearby.

Call Shane now for details.

The above information provided has been furnished to us by the vendor/s. We have not verified whether or not that information is accurate and do not have any belief in one way or the other in its accuracy. We do not accept any responsibility to any person for its accuracy and do no more than pass it on. All interested parties should make and rely upon their own inquiries in order to determine whether or not this information is in fact accurate.

2,007 m2

Price SOLD for \$157,500

Property Type Residential

Property ID 2720 Land Area 2,007 m2