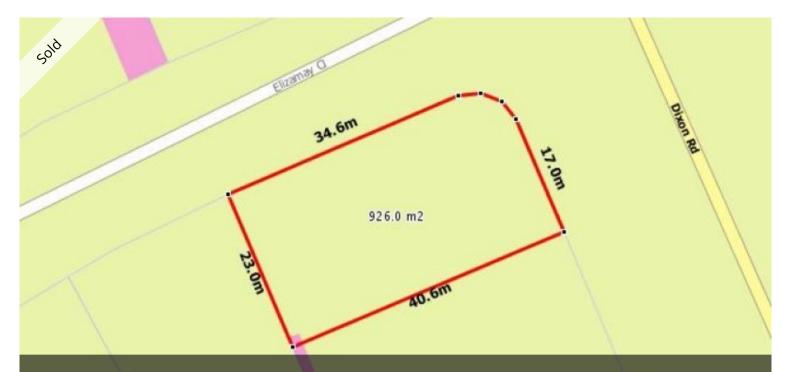

### **VACANT LAND - PRICE REDUCTION**

This stunning 926sqm Buderim block is elevated and offers spectacular ocean and hinterland views. Design and build your dream home only 5 minutes to Buderim CBD and close to Sunshine Coast beaches. Turn your dream into a reality. Seller needs immediate sale.

#### □ 926 m2

Price SOLD
Property Type Residential
Property ID 2721
Land Area 926 m2