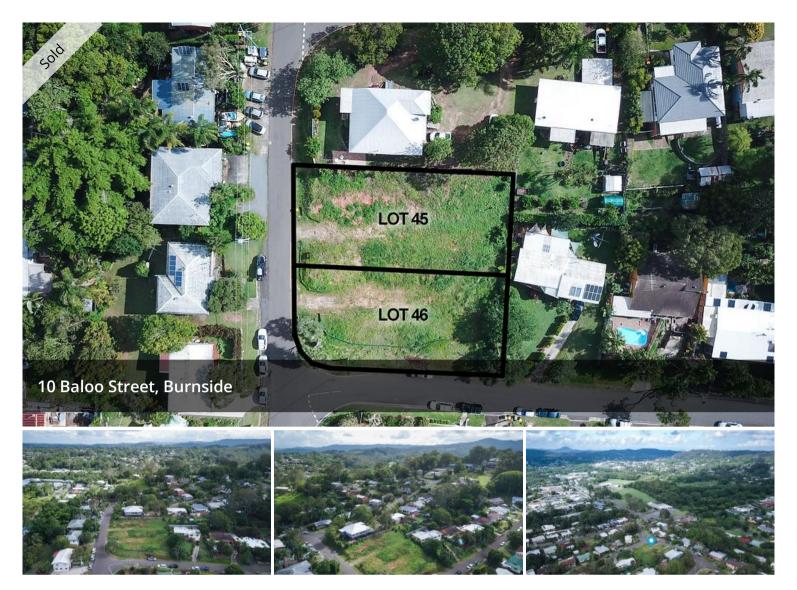

## ELEVATED DUPLEX SITE IN BURNSIDE WITH COUNCIL APPROVALS!

\*Lot 46 \$245,000 – Council approved Duplex Site. 675m2 - 2x 3 bedroom dwellings with building design, engineering and building approvals all in place and ready to build.

All the hard work is done! Full plans and approvals are available upon request. This is the best value land opportunity on the Sunshine Coast. The seller has issued clear instruction that these blocks must be sold and all offers will be considered. Get in quick, they won't last long.