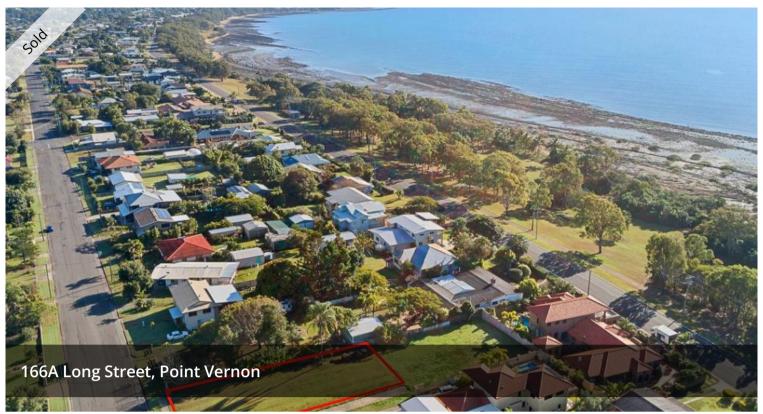

## MUST BE SOLD! REDUCED TO \$189,000

609m2 flat residential land, one street from Esplanade, Point Vernon.

This is a perfect site for those looking for a unique block of land, not in a "new" estate and so close to the waterfront in Point Vernon.

□ 609 m2

Price SOLD
Property Type Residential
Property ID 2729
Land Area 609 m2