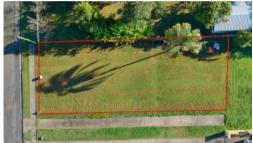

## MUST BE SOLD! REDUCED TO \$189,000

609m2 flat residential land, one street from Esplanade, Point Vernon.

This is a perfect site for those looking for a unique block of land, not in a "new" estate and so close to the waterfront in Point Vernon.

□ 609 m2

Price SOLD
Property Type Residential
Property ID 2729
Land Area 609 m2