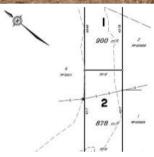

## RARE VACANT LAND CLOSE TO BEACH

Land of this size and position rarely come to the market so be quick!

\*878m2 \*20 metre frontage \*Walk to beach, schools and shops

The above information provided has been furnished to us by the vendor/s. We have not verified whether or not that information is accurate and do not have any belief in one way or the other in its accuracy. We do not accept any responsibility to any person for its accuracy and do no more than pass it on. All interested parties should make and rely upon their own inquiries in order to determine whether or not this information is in fact accurate.

## 🗔 878 m2

PriceSOLDProperty TypeResidentialProperty ID2734Land Area878 m2