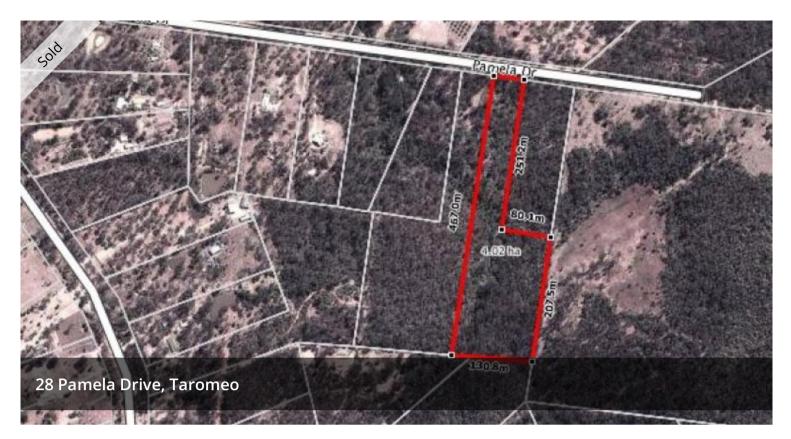

## 4.02 HA USABLE LAND , PRICED FOR A VERY QUICK SALE

. 13 mins to Blackbutt via Bowman and Franks Roads .

. Owner wants a quick result

The above information provided has been furnished to us by the vendor/s. We have not verified whether or not that information is accurate and do not have any belief in one way or the other in its accuracy. We do not accept any responsibility to any person for its accuracy and do no more than pass it on. All interested parties should make and rely upon their own inquiries in order to determine whether or not this information is in fact accurate.

## 🗔 40,200 m2

| Price         | SOLD        |
|---------------|-------------|
| Property Type | Residential |
| Property ID   | 2740        |
| Land Area     | 40,200 m2   |