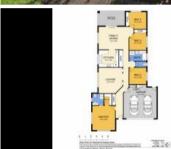

Offering an easy and low maintenance lifestyle, the home is filled with natural light and features open plan living throughout.

- Separate media room / lounge area
- Massive light filled open plan lounge and dining areas
- Generous kitchen with plenty of cabinetry and bench space
- Master bedroom with walk-in robe and modern ensuite bathroom
- All bedrooms are generous and offer built-in robes and ceiling fans
- Well designed family bathroom
- Air conditioning