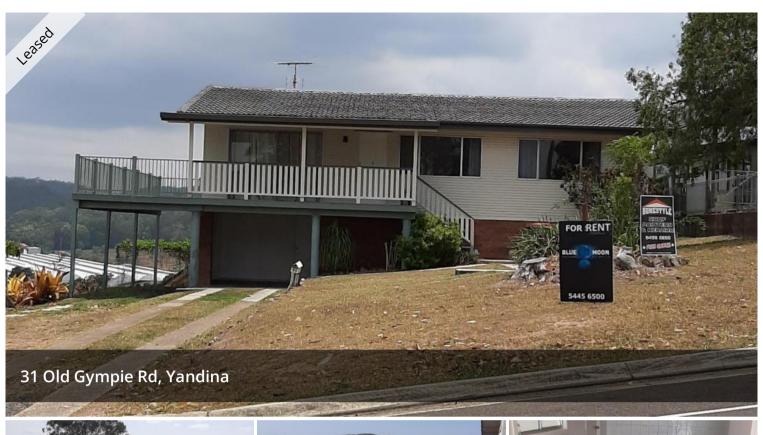

## YANDINA GEM

This highset timber home is located along one of the tree lined streets in Yandina. Close to all amenities including schools, shops and bus routes.

Features include:

3 good sized bedrooms with built in robes.

Air conditioning in the main bedroom.

Spacious verandah with lovely outlook.

Polished floorboards throughout

Large, open plan living area and separate sunroom at rear.

Car accommodation underneath the house with extra space for storage. Large front & rear yards.