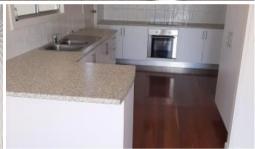

Air conditioning in the main bedroom.

Spacious verandah with lovely outlook.

Polished floorboards throughout

Large, open plan living area and separate sunroom at rear.

Car accommodation underneath the house with extra space for storage. Large front & rear yards.