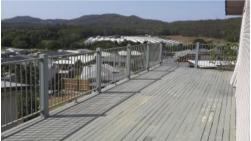

Air conditioning in the main bedroom.

Spacious verandah with lovely outlook.

Polished floorboards throughout

Large, open plan living area and separate sunroom at rear.

Car accommodation underneath the house with extra space for storage. Large front & rear yards.