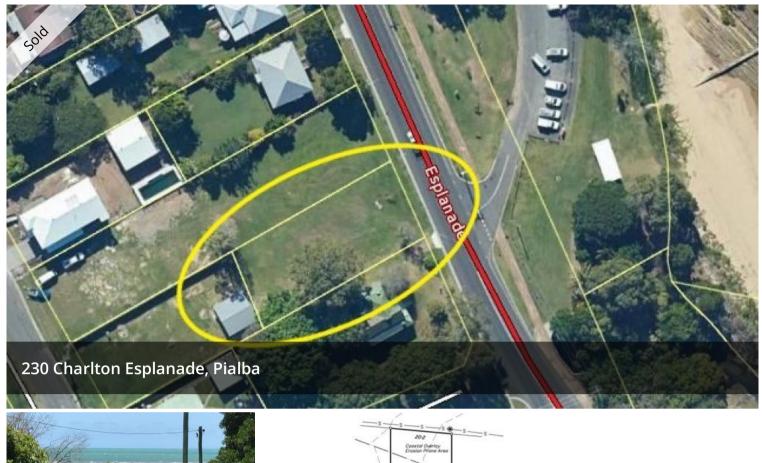

## **ESPLANADE LAND OPPORTUNITY**

Prime land on the Esplanade, with views across the Bay, ready to build your dream home, duplex or other development opportunities subject to Council approval.

- 900m2 with 20m frontage
- Development options including duplex
- Walk to beach, schools and shops

901 m2

Price SOLD for \$435,000

Property Type Residential

Property ID 2935 Land Area 901 m2