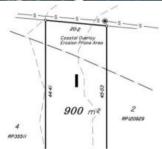

## **ESPLANADE LAND OPPORTUNITY**

Prime land on the Esplanade, with views across the Bay, ready to build your dream home, duplex or other development opportunities subject to Council approval.

- 900m2 with 20m frontage
- Development options including duplex
- Walk to beach, schools and shops

901 m2

Price SOLD for \$435,000

Property Type Residential

Property ID 2935 Land Area 901 m2