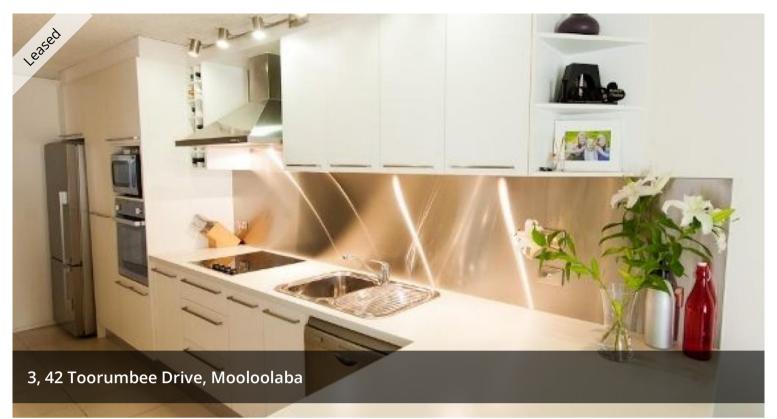

### CENTRAL MOOLOOLABA

One of only five in a freshly painted complex, this two-bedroom, one-bathroom unit enjoys a fantastic position in relation to both Mooloolaba and Alexandra Headland beaches. Let's not forget that many cafes and restaurants are only a short stroll from your front door

Recently renovated and brought into the 21st century, simply enjoy.

- > L-shaped kitchen with stainless steel splashback
- > Modern stainless-steel appliances
- > Open plan living area
- > Two bedrooms, all boast built in wardrobes
- > Ceiling fans throughout
- > Internal laundry nook
- > Complex of only five with new roof, brand new driveway & lock up garage doors
- > Close to public transport, Mooloolaba Coles and Emerald Woods shopping complex
- > Pets upon application & subject to Body Corporate approval