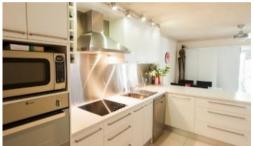

Recently renovated and brought into the 21st century, simply enjoy.

- > L-shaped kitchen with stainless steel splashback
- > Modern stainless-steel appliances
- > Open plan living area
- > Two bedrooms, all boast built in wardrobes
- > Ceiling fans throughout
- > Internal laundry nook
- > Complex of only five with new roof, brand new driveway & lock up garage doors
- > Close to public transport, Mooloolaba Coles and Emerald Woods shopping complex
- > Pets upon application & subject to Body Corporate approval