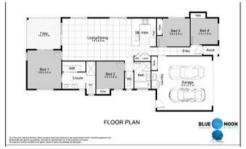

## Features include-

- \* 4 Bedrooms with built in robes
- \* Master bedroom with stunning ensuite & walk in robe
- \* Ducted air conditioning throughout
- \* Modern kitchen complete with dishwasher & gas stove
- \* Spacious open plan living/dining area
- \* Pristine central bathroom with separate shower & bath
- \* Outdoor Open-air entertainment area
- \* Double lock-up remote garage
- \* Security screens
- \* Water tank