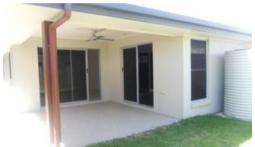

## Features include-

- \* 4 Bedrooms with built in robes
- \* Master bedroom with stunning ensuite & walk in robe
- \* Ducted air conditioning throughout
- \* Modern kitchen complete with dishwasher & gas stove
- \* Spacious open plan living/dining area
- \* Pristine central bathroom with separate shower & bath
- \* Outdoor Open-air entertainment area
- \* Double lock-up remote garage
- \* Security screens
- \* Water tank