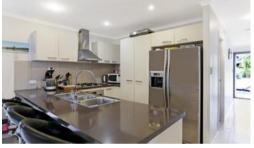

## Features include-

- \* 4 Bedrooms with built in robes
- \* Master bedroom with stunning ensuite & walk in robe
- \* Ducted air conditioning throughout
- \* Modern kitchen complete with dishwasher & gas stove
- \* Spacious open plan living/dining area
- \* Pristine central bathroom with separate shower & bath
- \* Outdoor Open-air entertainment area
- \* Double lock-up remote garage
- \* Security screens
- \* Water tank