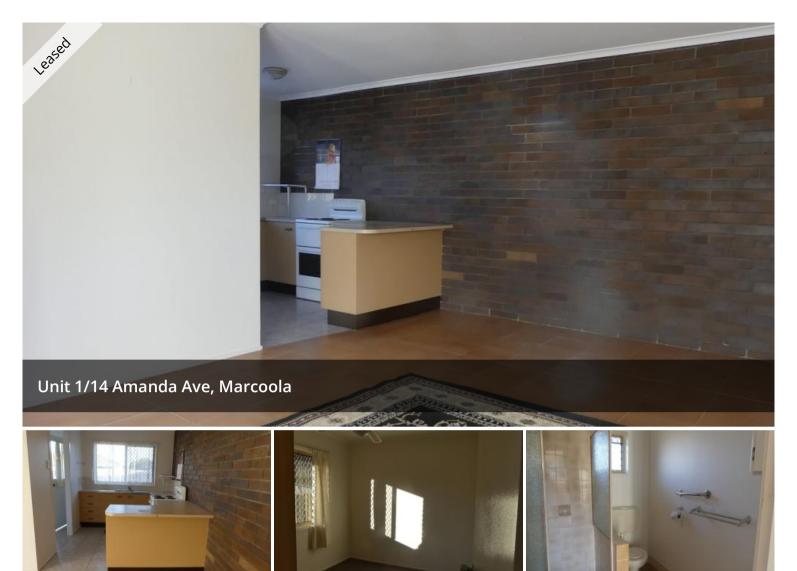

## CONVENIENT MARCOOLA UNIT

Two bedroom unit with one bathroom and one car space in Marcoola. Neat and tidy unit that is one of four in the complex. Lawn maintenance is included in the rent. Conveniently located close to all amenities and bus routes. Short drive to beautiful Marcoola beaches. Also 1.8 kms from Pacific Paradise State School.

🖺 2 🛣 1

| Price         | \$340 per week |
|---------------|----------------|
| Property Type | Rental         |
| Property ID   | 3005           |