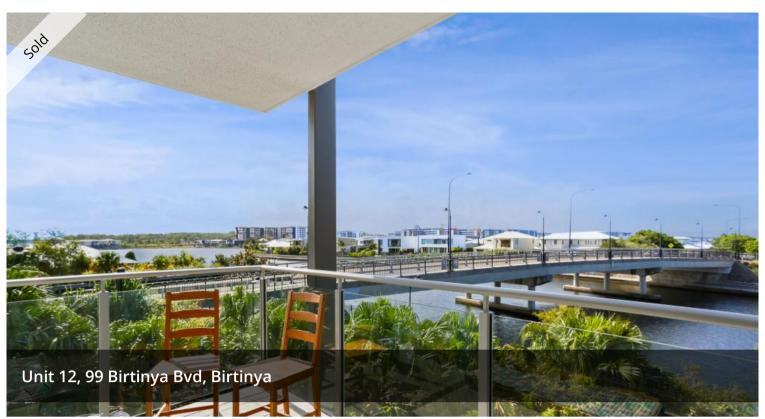

## RESORT STYLE WATERFRONT LIVING

- North facing great water views and coastal breezes all year round
- Large balcony for outdoor living and relaxing days away
- Two bedrooms with built in robes and spacious two way bathroom
- Airconditioning and ceiling fans throughout
- Resort style living with 18 meter lap pool and covered BBQ area
- Secure complex with onsite management and underground parking
- Extra storage for bikes and kayaks and a car washing bay
- 700 meters to the new Sunshine Coast Hospital and billion dollar health precinct as well as only a three minute drive to popular Wurtulla beach