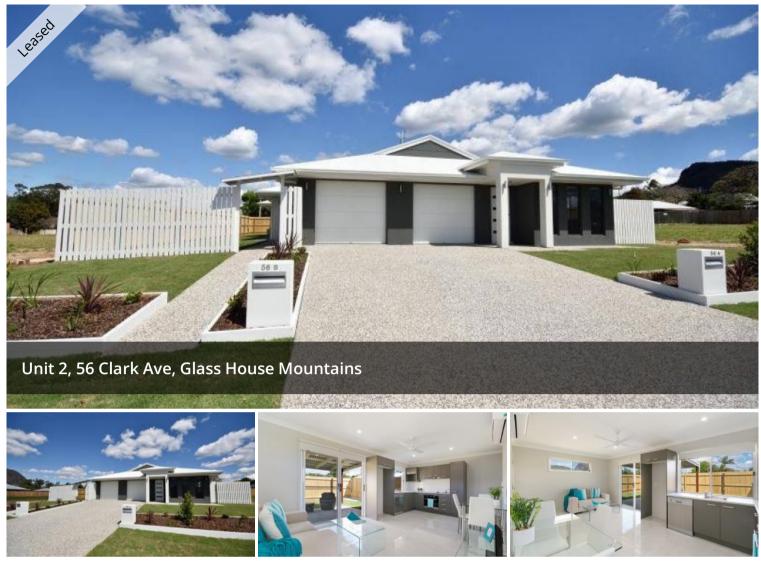

## **MODERN DUPLEX - CLOSE TO TOWN**

Modern duplex in the beautiful Glasshouse Mountains. Easy access to Steve Irwin Way and Bruce Highway makes commuting and family life a breeze, an easy fit for the professionals with low maintenance living. Consisting of 2 bedrooms, both with built ins, main bathroom with separate toilet, great study nook and single car garage. Open plan kitchen, living and dining opening out to the great under cover patio. Close to local schools and amenities makes it the perfect place to make it your own.