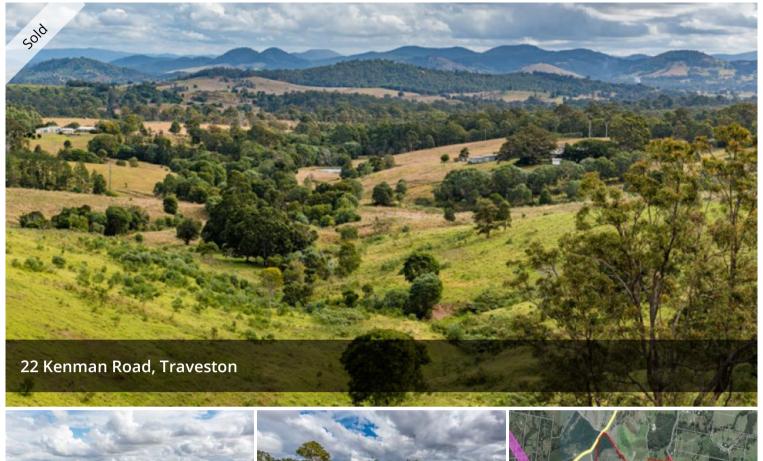

## **GRAZING LAND IN TRAVESTON**

Located in the Traveston area only 15 mins to Gympie and 25 mins to Noosa's pristine beaches is this undulating 109 acre parcel of land. Fully fenced in 4 strand barb, improved pastures and dams, this property gives you your choice of perfect house site locations!.

This land would suit someone looking for prime cattle or horse grazing land or even those just looking for a lifestyle change.

The above information provided has been furnished to us by the vendor/s. We have not verified whether or not that information is accurate and do not have any belief in one way or the other in its accuracy. We do not accept any responsibility to any person for its accuracy and do no more than pass it on. All interested parties should make and rely upon their own inquiries in order to determine whether or not this information is in fact accurate.