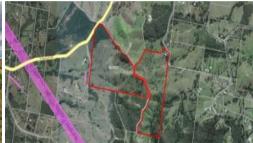

## **GRAZING LAND IN TRAVESTON**

Located in the Traveston area only 15 mins to Gympie and 25 mins to Noosa's pristine beaches is this undulating 109 acre parcel of land. Fully fenced in 4 strand barb, improved pastures and dams, this property gives you your choice of perfect house site locations!.

441,107.40 m2

Price SOLD
Property Type Residential
Property ID 3767
Land Area 441,107.40 m2