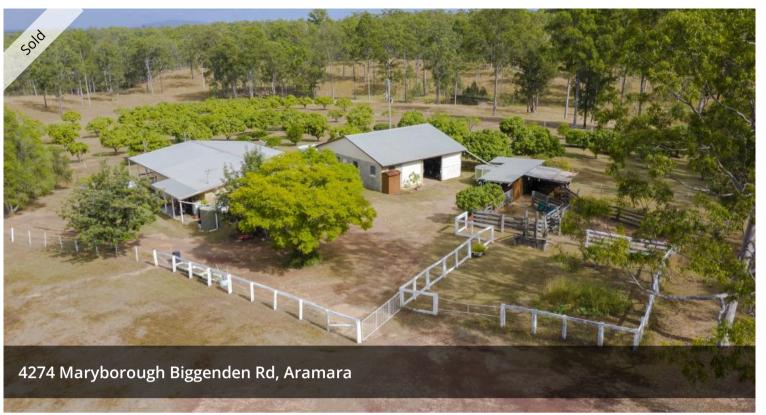

## **RURAL LIVING CLOSE TO TOWN**

- \* 112 acres of land with a beautiful ranch style home, huge bedrooms and living areas, raked ceilings and verandahs on 3 sides.
- \* Air conditioning and ceiling fans throughout
- \* Separate family room which is currently set up as a studio for any extra guests plus main bathroom and second toilet
- \* Large 12m x 12m shed with power and plumbing, and parking for 5 vehicles plus extra sheds and stables
- \* Fenced into 4 paddocks with mango and citrus trees that are currently providing an income
- \* There are plenty of water tanks plus 4 dams providing year round supply for the house, trees and livestock
- \* Located 25 minutes from Maryborough, your gateway to Hervey Bay and Fraser Island