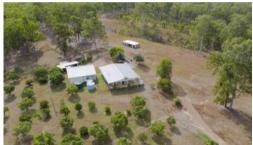

## **RURAL LIVING CLOSE TO TOWN**

- \* 112 acres of land with a beautiful ranch style home, huge bedrooms and living areas, raked ceilings and verandahs on 3 sides.
- \* Air conditioning and ceiling fans throughout
- \* Separate family room which is currently set up as a studio for any extra guests plus main bathroom and second toilet
- \* Large 12m x 12m shed with power and plumbing, and parking for 5 vehicles plus extra sheds and stables
- \* Fenced into 4 paddocks with mango and citrus trees that are currently providing an income
- \* There are plenty of water tanks plus 4 dams providing year round supply for the house, trees and livestock
- \* Located 25 minutes from Maryborough, your gateway to Hervey Bay and Fraser Island