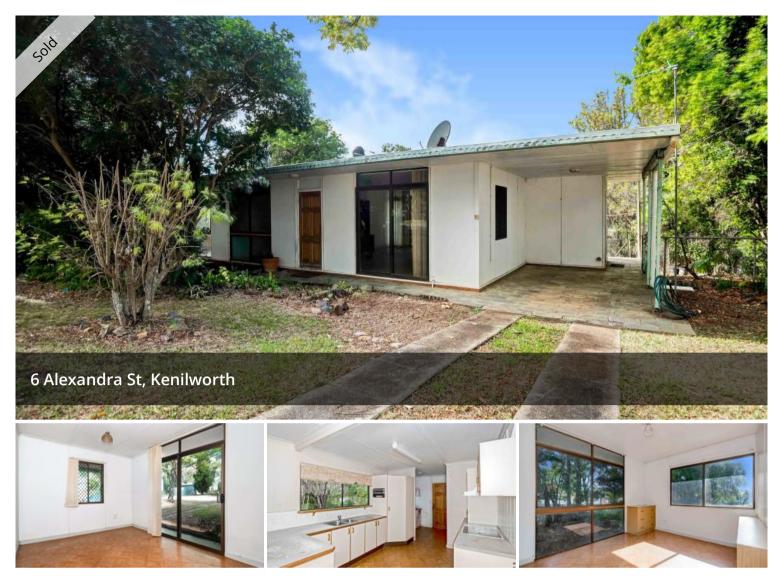

## BEST VALUE RENOVATOR IN BEAUTIFUL KENILWORTH

First home buyer should get in quick to snap up this entry level home located right next door to the rolling meadows. Bring your paint brush, toolbox and imagination to make some easy money on this Kenilworth home. Set on a massive 1635m2 block. Close to schools, shopping centres and sporting facilities. This property is ideal for young buyer wanting to get a head start in the property market and an equally good rental property opportunity for investors.

- Just a short walk to the centre of town, close to bowls club.
- Huge fenced backyard set on a 1635m2 block
- Close to Schools, Centre of Town, shopping centres

Make no mistake, this property is on the market to be sold and offers are welcome. This is the best value opportunity in Kenilworth so put this one at the top of your list

## 📇 3 🛣 1 🗔 1,635 m2

PriceSOLD for \$275,000Property TypeResidentialProperty ID3840Land Area1,635 m2