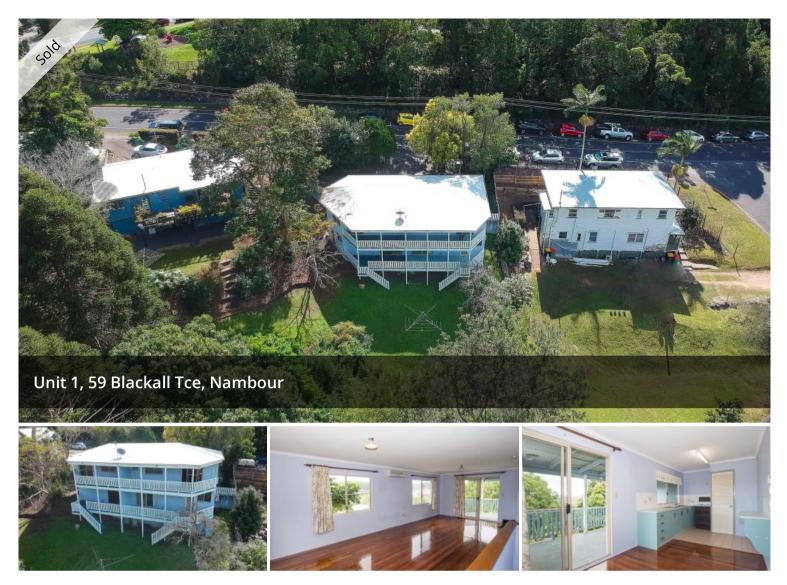

# SUPERB DUPLEX INVESTMENT ON THE SUNSHINE COAST

Investors and first home buyers get in quick. This superb Duplex is the best value rental investment on the Sunshine Coast returning \$365 per week in rental returns. Walking distance to the Nambour private and general Hospitals. Offering superb views across the town centre, elevated position with cool breezes all year round, lockup garage and a parking bay, polished timber flooring and dual balconies upstairs and down. Dollar for dollar this is a rock-solid investment opportunity.

### Offering:

- Bright and breezy living area with great air flow all year round
- Unique 2 level townhouse duplex walking distance to town centre
- Minutes to new shopping centres, public and private hospitals and schools
- Nambour Olympic pool, parks and sporting facilities all close by
- Full length rear balconies on both levels with superb views
- Polished timber floorboards on top level and timber staircase
- Lock up garage with internal access and air- conditioning
- Low body corporate of \$600 per year ( building insurance contribution )