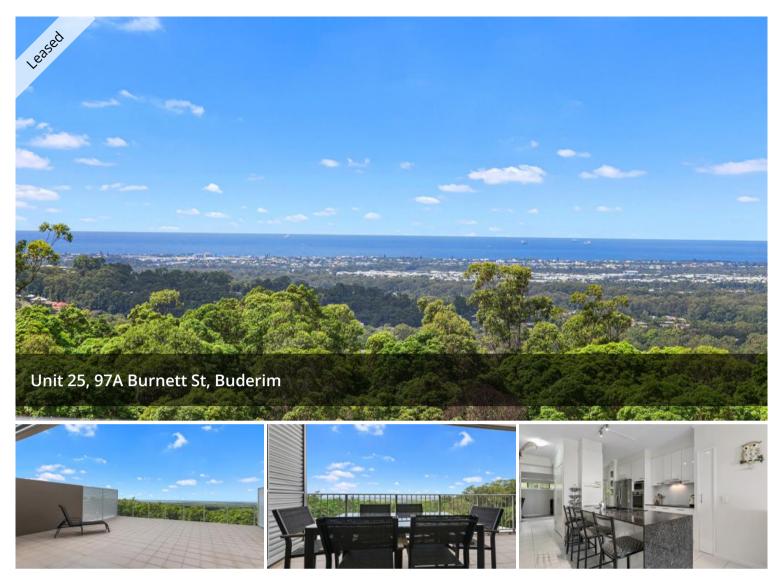

## LUXURY LIVING ON TOP OF BUDERIM WITH VIEWS

A fantastic opportunity exists to move into this beautifully designed 2 level penthouse at Monteray, Buderim. With 2 bedrooms large study or 3rd bedroom, master with ensuite and dual sinks and 2 more bathrooms one on the bottom level and another on the top.

The location is perfect - tucked away on top of Buderim, with views of the coastline to Moreton Bay. Just an easy stroll to Buderim CBD including restaurants, cafes, boutiques, transport and Woolworths... with lift access to every level including Buderim main street.

Set amongst 2.4ha of dedicated open green space and gardens in a stunning landscape that will never change, saltwater pool and barbeque alfresco facilities, this is resort style living at its very best. With lift access to every level including Buderim main street, there is no need for a car as every amenity is at your doorstep. Easy access to unit from lift, 2 side by side parking spaces and large storage area.

Open and light living areas one up and one down, kitchen opens out to dining area and balcony. Up stairs enjoy the very large roof top private entertaining area. This is the convenience you have been waiting for.