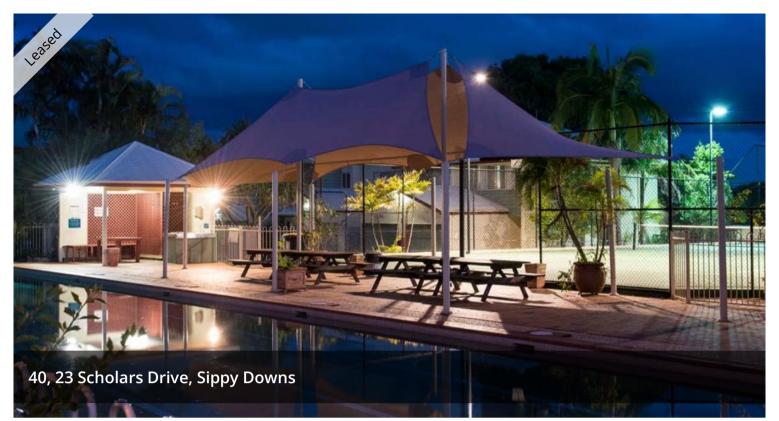

## ROOM AVAILABLE IN "THE VILLAGE"

One bedroom with shared common areas in "The Village" Sippy Downs.

- Situated next door to the rapidly expanding University of the Sunshine Coast (USC) and walking distance to the new Town Centre.
- Lap Pool 4 lane 25m lap pool with covered BBQ area
- 2 resort style pools each with covered BBQ areas
- Full size, floodlit tennis court
- 300 m walk to USC and Sippy Downs Bus Station on well lit purpose built path.
- 3 minute drive to M1 and Sunshine Coast Motorway.
- 15 minute drive to Mooloolaba Beach.
- Approximately 1 hour Drive to Brisbane Airports.
- 1.1 km to the main Sippy Downs Shopping Centre, Tavern, Post office, Retail and Restaurants, Gyms, Medical and more.
- 150 m stroll to neighbourhood convenience shops including our Blue Moon Property office, Doctors, Dentist, Pharmacy, several excellent restaurants and takeaway and IGA.