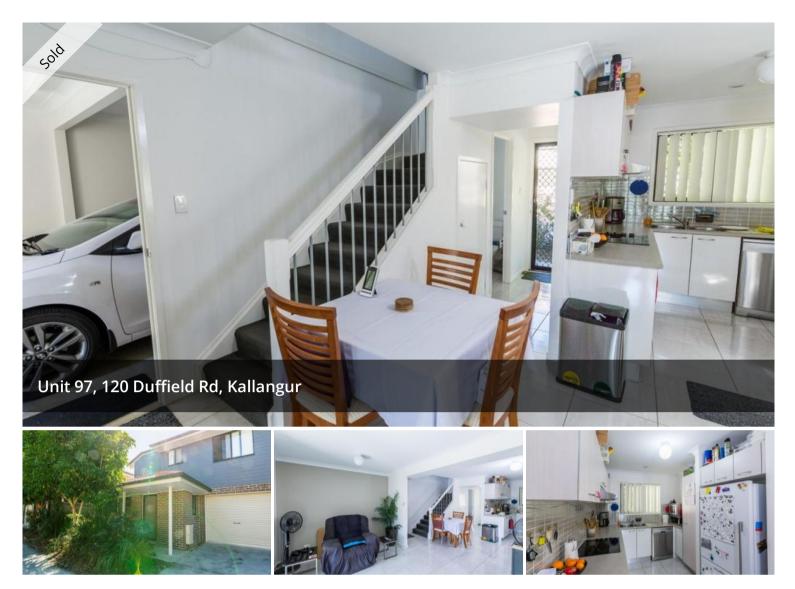

A large modern kitchen with a breakfast bar, electric wall oven, stainless steel range hood, dishwasher, stone bench tops and lots of practical bench space. A spacious court yard has plenty of room for the kids to play and there is a generous family and dining area.