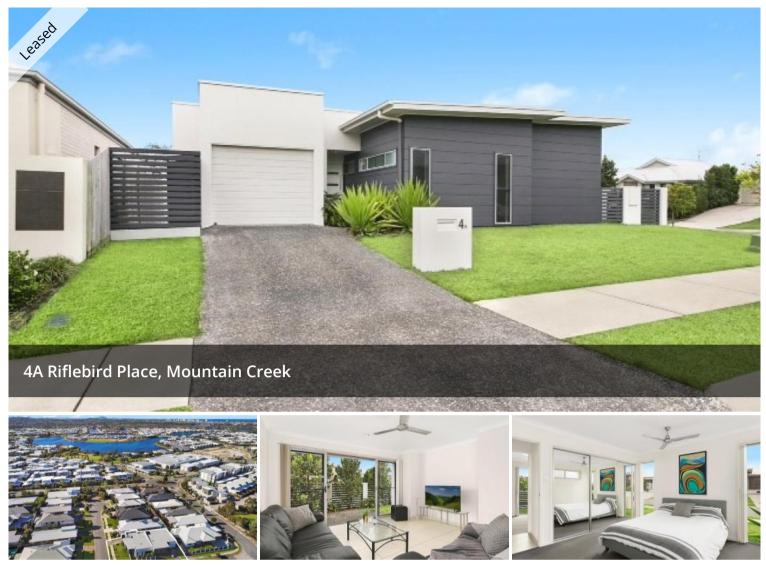

# FULLY FURNISHED

Brightwater is an idyllic location in the heart of the Sunshine Coast. It is the perfect place to raise a family, with fresh air, gorgeous parks and endless walking tracks surrounding its location.

Whether you're new to the area or a long-term resident, Brightwater is the perfect location. Providing great access to shops, schools and recreation facilities, you can also reach some of the best Sunshine Coast beaches in 5 minutes.

- > Single level duplex on prime corner block
- > Neutral interiors with open-plan living and dining
- > Covered alfresco
- > Modern kitchen with stainless steel appliances and breakfast bench
- > Three generous bedrooms with built in wardrobes
- > Master bedroom offers private ensuite bathroom
- > Fully fenced with private courtyard
- > Single car garage
- > Ample storage throughout
- > Fully furnished
- > Water efficient, tenants to pay for water usage