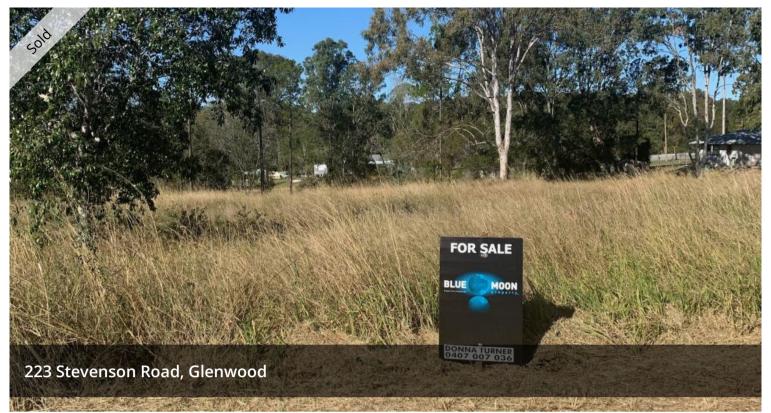

## LOCATED IN THE GROWING COMMUNITY OF GLENWOOD IS A 5,500M2 QUALITY PIECE OF LAND TO BUILD YOUR NEW HOME.

The land has been mostly cleared for a house site.

Close to the local shops and Bruce Highway puts this property on the map and is worthy of a full walkover in order to fully appreciate what is on offer.

- \* 5,500m2 of gently sloping land
- \* Close to shops
- \* Quiet area
- \* Plenty of wildlife

The above information provided has been furnished to us by the vendor/s. We have not verified whether or not that information is accurate and do not have any belief in one way or the other in its accuracy. We do not accept any responsibility to any person for its accuracy and do no more than pass it on. All interested parties should make and rely upon their own inquiries in order to determine whether or not this information is in fact accurate.

5,500 m2

Price SOLD for \$68,000

Property Type Residential Property ID 3969 Land Area 5,500 m2