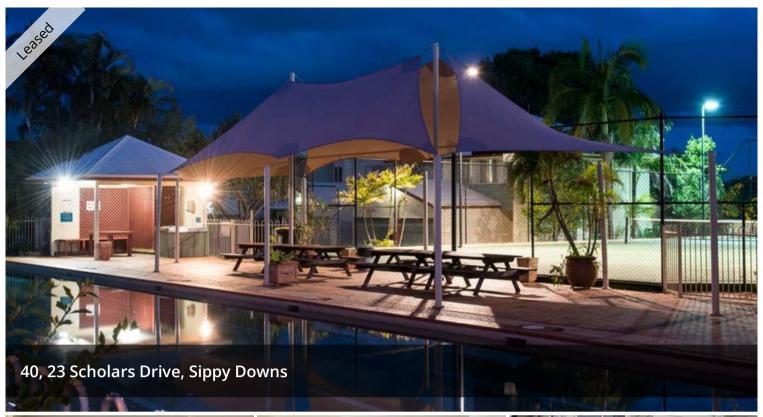

- Situated next door to the rapidly expanding University of the Sunshine Coast (USC) and walking distance to new Town Centre.
- Lap Pool 4 lane 25m lap pool with covered BBQ area
- 2 resort style pools each with covered BBQ areas
- Full size, floodlit tennis court
- 300 m walk to USC and Sippy Downs Bus Station on well lit purpose built path.
- 3 minute drive to M1 and Sunshine Coast Motorway.
- 15 minute drive to Mooloolaba Beach.
- Approximately 1 hour Drive to Brisbane Airports.
- 1.1 km to the main Sippy Downs Shopping Centre, Tavern, Post office, Retail and Restaurants, Gyms, Medical and more.
- 150 m stroll to neighbourhood convenience shops including our Blue Moon Property office, Doctors, Dentist, Pharmacy, several excellent restaurants and takeaway and IGA.

图 1 念 1 🛱 1

Price \$230 p/w Property Type Rental Property ID 4001