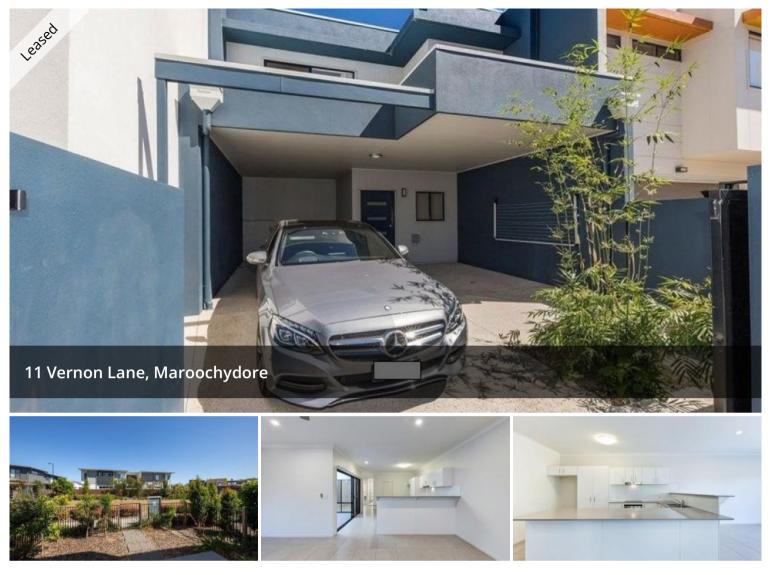

## MODERN PARK SIDE HOME

Ideally located in the popular Sunshine Cove estate only a short walk to the Sunshine Plaza and only a short drive to the beaches and shopping precincts of Maroochydore.

This low maintenance property features:

- Large master bedroom with walk in robe & ensuite
- Two generous sized bedrooms with built in robes & ceiling fans
- Open plan kitchen, living & dining area downstairs
- Powder room, study & laundry downstairs
- Seperate living area upstairs
- Main bathroom complete with bath
- Easy-care gardens with outdoor entertaining spaces
- Split system air-conditioning and ceiling fans throughout
- Kitchen with ample storage and stone bench tops
- Electric gate leading to double carport