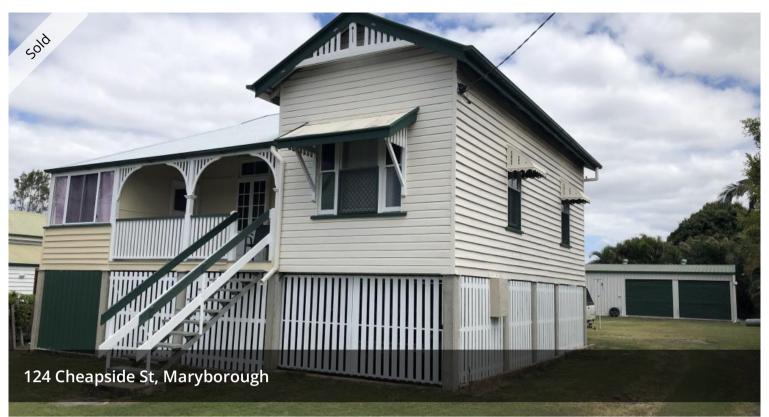

## QUARTER ACRE IN GREAT LOCATION

This solid timber home is located in Cheapside Street on a fully fenced quarter acre allotment.

There is plenty of side access down to the 9 x 7m shed, plus

- Two bedrooms plus sleepout
- Modern eat-in kitchen
- High ceilings, timber floors
- 9 x 7 shed at rear

Great rental potential, or simply move in and enjoy!

The above information provided has been furnished to us by the vendor/s. We have not verified whether or not that information is accurate and do not have any belief in one way or the other in its accuracy. We do not accept any responsibility to any person for its accuracy and do no more than pass it on. All interested parties should make and rely upon their own inquiries in order to determine whether or not this information is in fact accurate.