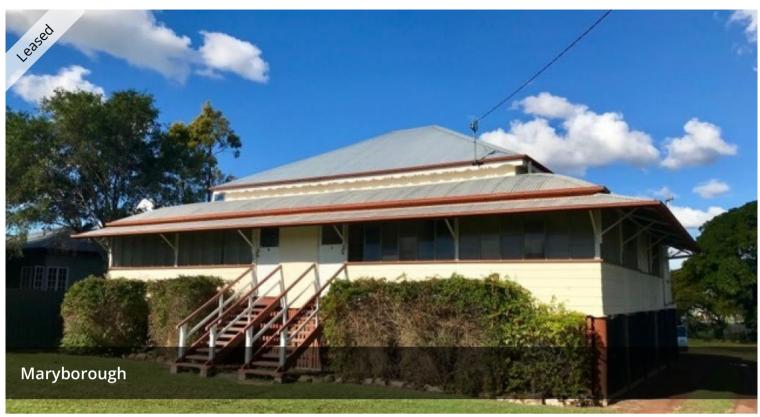

## **CENTRALLY LOCATED UNIT REF# 1714**

This neat and tidy one bedroom unit is within walking distance of all amenities including the CBD, Eskdale Park and takeaway shops & restaurants.

### Features include;

- Open plan kitchen and dining
- Electric cooking and hot water
- Walk in wardrobe
- Crimsafe screen doors and security screened windows
- Neutral colour palette throughout
- Shared laundry space with your own double tub and tap set
- Car accommodation under
- Private side access
- Lawn maintenance included