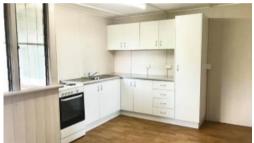

### Features include;

- Open plan kitchen and dining
- Electric cooking and hot water
- Walk in wardrobe
- Crimsafe screen doors and security screened windows
- Neutral colour palette throughout
- Shared laundry space with your own double tub and tap set
- Car accommodation under
- Private side access
- Lawn maintenance included