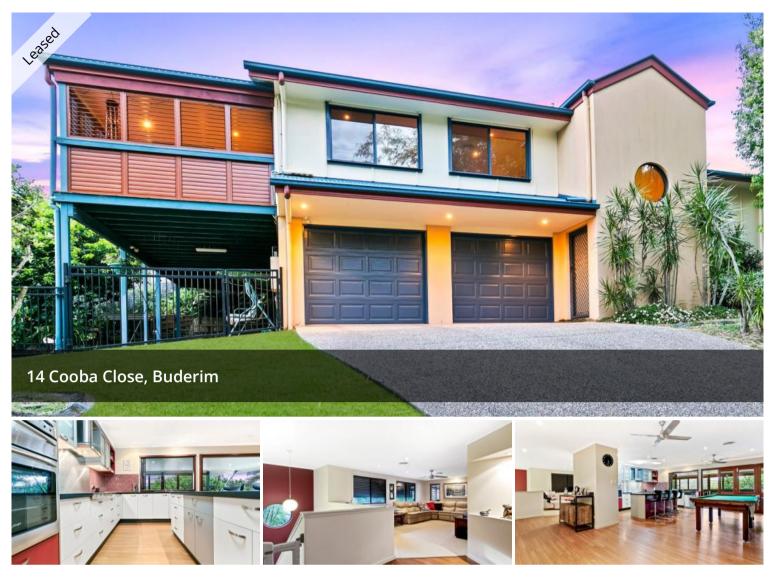

## **BIG FAMILY HOME, EXCEPTIONAL POSITION.**

Available for rent is this non standard home with a difference - all within 5 minutes of the Maroochydore CBD & perfectly positioned in a quiet culde-sac.

The property features:-

- \* Fabulous indoor/outdoor entertaining area
- \* Modern kitchen with ample storage & quality appliances
- \* Bedroom 1 with ensuite & large walk-in-robe
- \* Bedrooms 2, 3 & 4 well sized with ceiling fans, ducted air conditioning & built in robes
- \* Zoned ducted air conditioning throughout
- \* Solar power