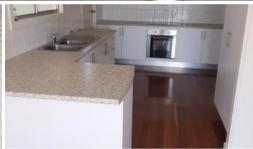

Air conditioning in the main bedroom.

Spacious verandah with lovely outlook.

Polished floorboards throughout.

Large, open plan living area and separate sunroom at rear.

Car accommodation underneath the house with extra space for storage. Large front & rear yards.