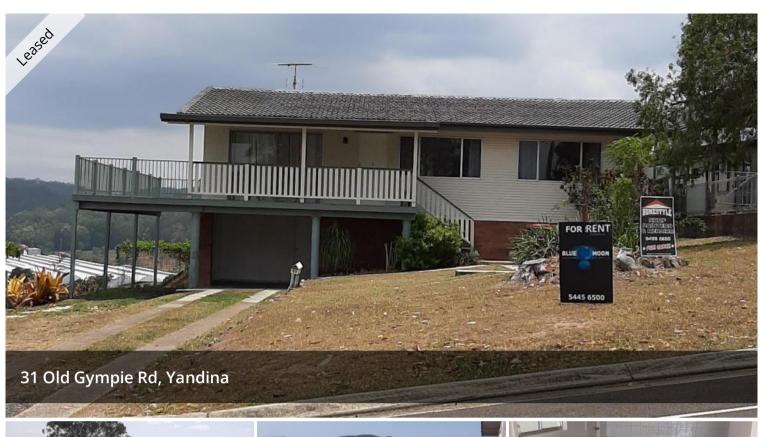

## YANDINA GEM

This highset timber home is located along one of the tree lined streets in Yandina. Close to all amenities including schools, shops and bus routes.

Features include:

3 good sized bedrooms with built in robes.

Air conditioning in the main bedroom.

Spacious verandah with lovely outlook.

Polished floorboards throughout.

Large, open plan living area and separate sunroom at rear.

Car accommodation underneath the house with extra space for storage. Large front & rear yards.

Pet Considered.

The above information provided has been furnished to us by the vendor/s. We have not verified whether or not that information is accurate and do not have any belief in one way or the other in its accuracy. We do not accept any responsibility to any person for its accuracy and do no more than pass it on. All interested parties should make and rely upon their own inquiries in order to determine whether or not this information is in fact accurate.