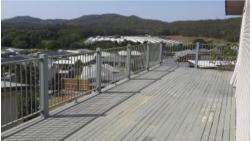

Air conditioning in the main bedroom.

Spacious verandah with lovely outlook.

Polished floorboards throughout.

Large, open plan living area and separate sunroom at rear.

Car accommodation underneath the house with extra space for storage. Large front & rear yards.