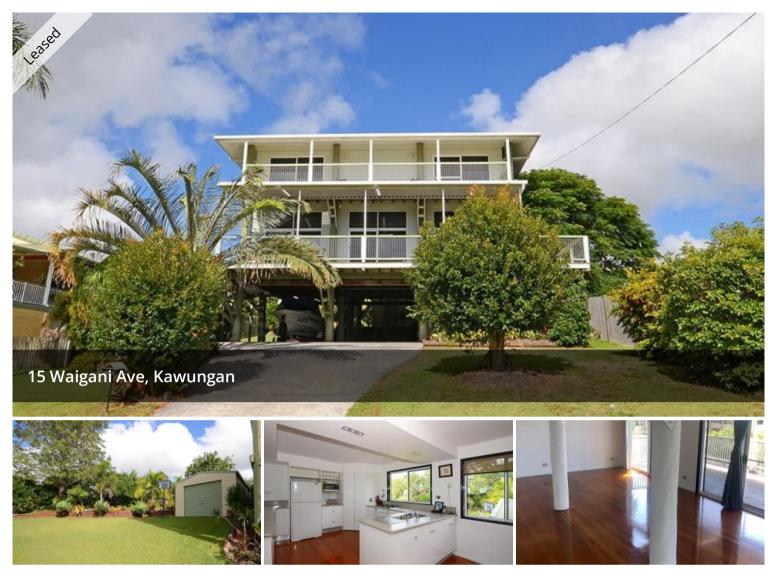

## **STUNNING VIEWS!**

This property is truly unique in design featuring:

- \* 3 Levels solid pole construction
- \* 4 Large Bedrooms
- \* Polished timber floors
- \* Air conditioned
- \* Separate study
- \* Spacious kitchen overlooking the dining and lounge areas
- \* Large decks to entertain on or simply look at the view
- \* Large color bond shed at the rear
- \* Plenty of garage space on the lower level.

🖴 4 춞 1 🖨 3

Price\$500 per weekProperty TypeRentalProperty ID4144