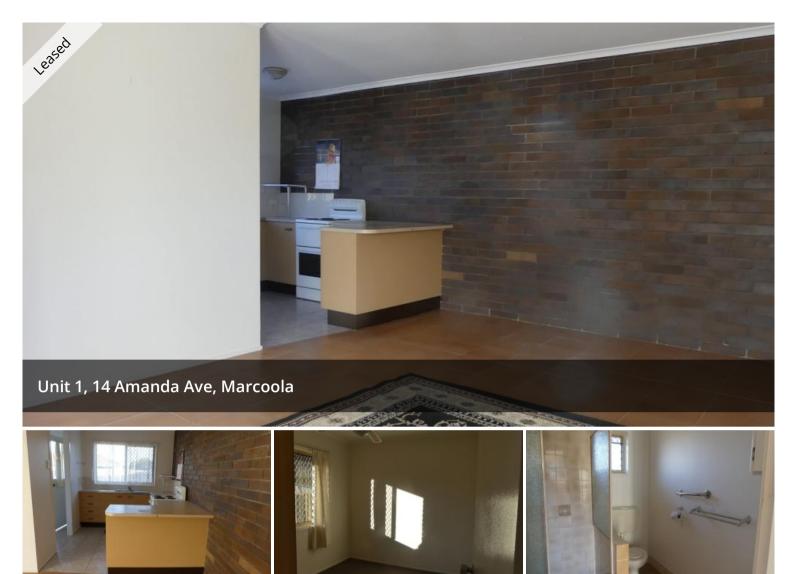

## CONVENIENT MARCOOLA UNIT

Two bedroom unit with one bathroom and one car space in Marcoola. Neat and tidy unit that is one of four in the complex. Lawn maintenance is included in the rent. Conveniently located close to all amenities and bus routes. Short drive to beautiful Marcoola beaches. Also 1.8 kms from Pacific Paradise State School.