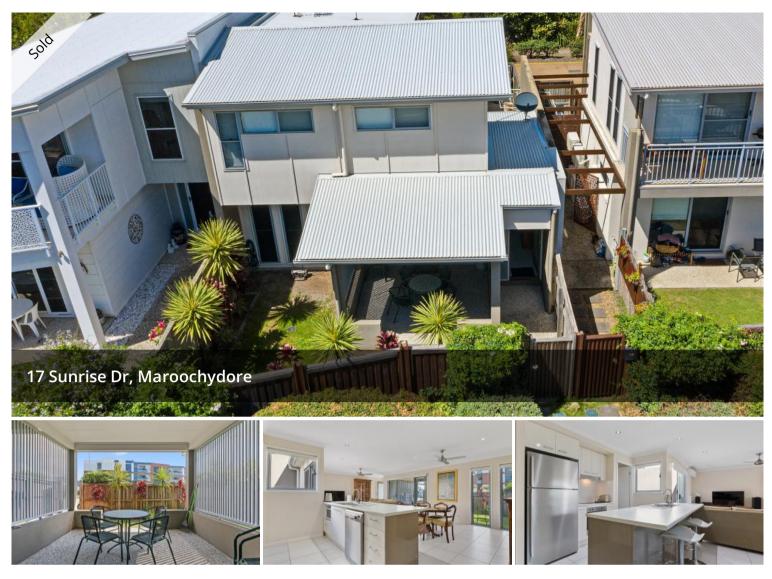

## SUNSHINE COVE- THE COASTS NEW ELITE PRECINCT

Properties here do not last long, so don't miss this one.

## Features:

- . Three bedrooms, two bathrooms upstairs
- . Generous living, kitchen, dining area downstairs
- . Private alfresco entertainment area plus grass for your plants
- . An extra back courtyard area, plus double lock up garage and carport
- . Plaza, Aldi, Cornmeal Creek, Cafes Bars all within walking distance
- . Room for a caravan
- . Two Court yards
- . Mitsubishi inverter air conditioning through out