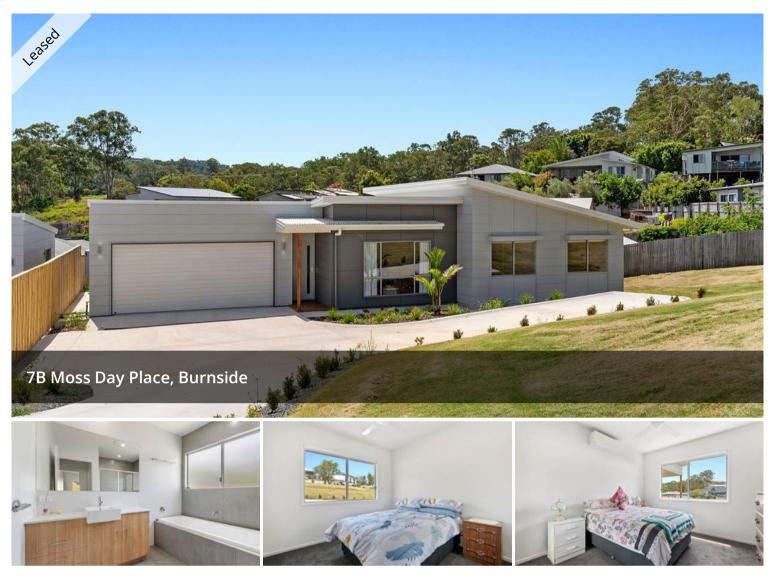

## IMMACULATE HOME IN A CONVENIENT LOCATION

The perfect mix of a near new home (9 months old), and a spacious 1 / 4 acre block (956m2) for the children to run and play in. The home was built by Shine Building and the quality fixtures used are similar to those found in any top end home. The elevated position offers a stunning view of the local ranges and the surrounding land has been thoughtfully landscaped to provide a low maintenance mini acreage setting. Stunning 40 mil stone kitchen and impressive polished concrete flooring feature in the modern residence.

Key Features-

3 bedrooms all with built ins Ens and family bathroom Air con to living Large yard Close to schools and transport Quality fittings throughout Concrete polished floors Outdoor deck with natural backdrop Separate laundry